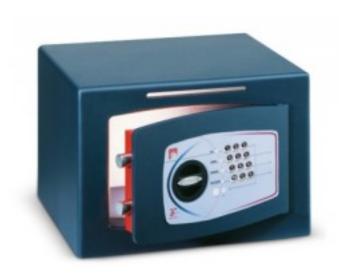

## Safe with slot for bagging programmable opening 400x350x280h mm

## Description

Safe with slot for bagging. Digital electronic lock controlled by a highly reliable electronic device. Emergency key supplied. Programmable delayed opening 0-99 minutes. Door and front 10 mm thick. Body thickness 5 mm. Front opening with internal slide and anti-priming protection.