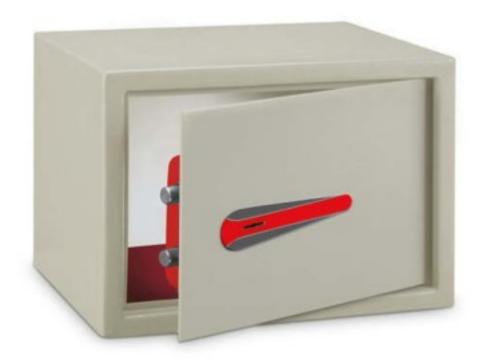

## Mobile safe with double bit key lock 350x250x250h mm

## Description

Mobile safe with lock and double bit key. Thicknesses: of door mm. 4, walls mm. 2. Security lock with double bit key (2 keys supplied). Key extraction impossible with retracted bolts. Anchor holes on base and back. Fixing dowels included. Interior mat. Light grey thermosetting powder coating.