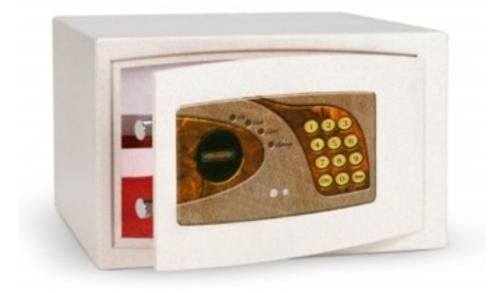

Cod: 1903003

Digital electronic combination safe with electromagnet depth 280 mm

## Description

Digital electronic combination safe with electromagnet. Door thickness 6 mm. Body wall thickness mm. 2.5. Anchor holes on back and base (2+2). Inner shelf. Fixing plugs supplied. Elegant mat on base. Quality thermosetting powder coating in elegant sand colour. Lock controlled by a highly reliable electronic device with permanent memory. Manual opening and closing with control knob. User code from 4 to 10 digits. Changeable master code for use by the hotelier. Emergency lock with double map key for use by the hotelier. Audible and visual signalling via buzzer and LEDs. External emergency power socket with contacts located directly on the keypad. Membrane keypad with 4 dedicated LEDs. Internal power supply with 9 V alkaline battery (not supplied).