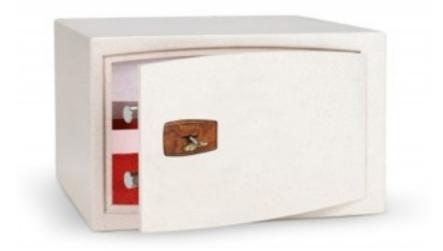

Cod: 1905005

Double bit key safe door thickness 6 mm depth 450 mm

## Description

Double bit key safe. Door thickness mm. 6. Body wall thickness mm. 2,5. Security lock with 6 asymmetrical levers with double bit key (2 keys supplied). Key extraction impossible with retracted bolts. Anchor holes on back and base (2+2). Internal shelf. Fixing plugs supplied. Elegant mat on base. Quality thermosetting powder coating in elegant sand colour.