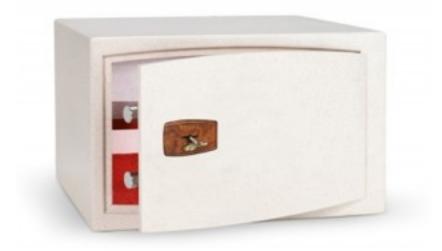

Cod: 1905004

Double bit key safe door thickness 6 mm depth 300 mm

## Description

Double bit key safe. Door thickness mm. 6. Body wall thickness mm. 2,5. Security lock with 6 asymmetrical levers with double bit key (2 keys supplied). Key extraction impossible with retracted bolts. Anchor holes on back and base (2+2). Internal shelf. Fixing plugs supplied. Elegant mat on base. Quality thermosetting powder coating in elegant sand colour.