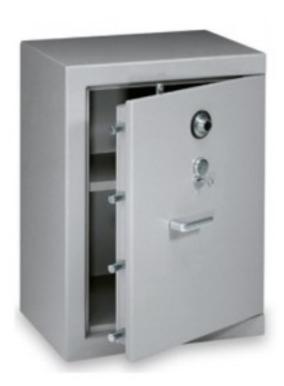

Cod: 19250271

Safe 7 levers with female double bit key with mechanical 3-disc combination lock 600x430x1000h mm

## Description

7-lever safe with female double bit key with the addition of a 3-disc mechanical combination lock. One-piece 4 mm thick sheet steel structure, with strong internal bent profiles that give the product excellent solidity. Door 80 mm thick, internally reinforced and with a tear-proof interlocking profile on the hinge side. Locking system by means of a 3-expansion crossbar driving 6 bolts with a diameter of 22 mm. Protection of the lock mechanism with manganese steel plate.