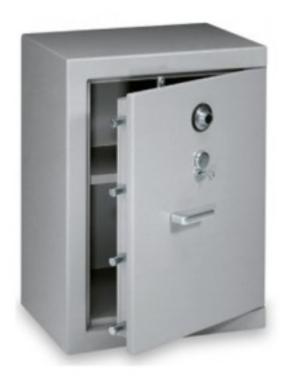

Cod: 19250270

Safe 7 levers with female double bit key with mechanical 3-disc combination lock 600x430x800h mm

## Description

7-lever safe with female double bit key with the addition of a 3-disc mechanical combination lock. One-piece 4 mm thick sheet steel structure, with strong internal bent profiles that give the product excellent solidity. Door 80 mm thick, internally reinforced and with a tear-proof interlocking profile on the hinge side. Locking system by means of a 3-expansion crossbar driving 6 bolts with a diameter of 22 mm. Protection of the lock mechanism with manganese steel plate.