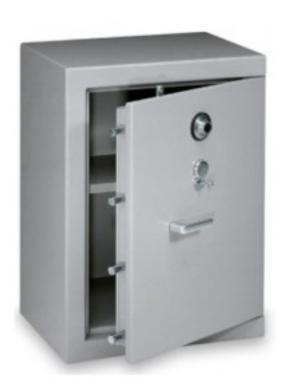

Cod: 19260271

Safe 7 levers with double map female key with electronic digital dialer lock 600x430x1000h mm

## Description

7-lever safe with female double bit key with electronic digital combination lock. One-piece, 4 mm-thick sheet steel structure, with robust, bent internal profiles that give the product excellent solidity. 80 mm thick door, internally reinforced and with a tear-proof interlocking profile on the hinge side. Locking system by means of a 3-expansion crossbar driving 6 bolts with a diameter of 22 mm. Protection of the lock mechanism with manganese steel plate.