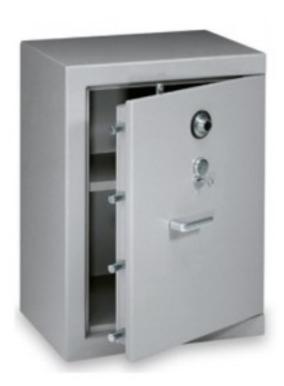

Cod: 19260270

Safe 7 levers with double map female key with electronic digital dialer lock 600x430x800h mm

## Description

7-lever safe with female double bit key with electronic digital combination lock. One-piece, 4 mm-thick sheet steel structure, with robust, bent internal profiles that give the product excellent solidity. 80 mm thick door, internally reinforced and with a tear-proof interlocking profile on the hinge side. Locking system by means of a 3-expansion crossbar driving 6 bolts with a diameter of 22 mm. Protection of the lock mechanism with manganese steel plate.