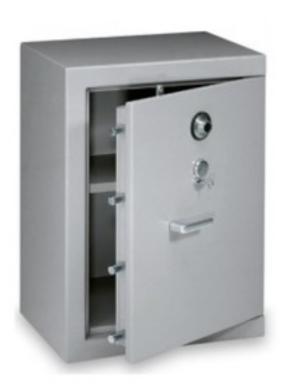

## Safe 7 levers with double map female key 600x430x1000h mm

## **Description**

7-lever safe with female double-bitted key. 4 mm thick, one-piece structure in sheet steel, with sturdy folded internal profiles that give the product excellent solidity. 80 mm thick door, internally reinforced and with a tear-proof interlocking profile on the hinge side. Locking system by means of a 3-expansion crossbar driving 6 bolts with a diameter of 22 mm. Protection of the lock mechanism with plate made of manganese steel.