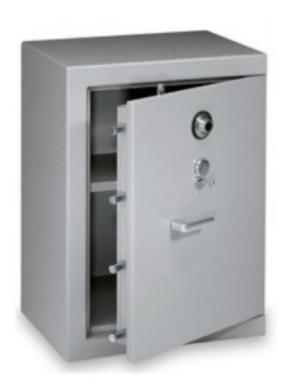

## Safe 7 levers with double map female key 600x430x800h mm

## **Description**

7-lever safe with female double-bitted key. 4 mm thick, one-piece structure in sheet steel, with sturdy folded internal profiles that give the product excellent solidity. 80 mm thick door, internally reinforced and with a tear-proof interlocking profile on the hinge side. Locking system by means of a 3-expansion crossbar driving 6 bolts with a diameter of 22 mm. Protection of the lock mechanism with plate made of manganese steel.