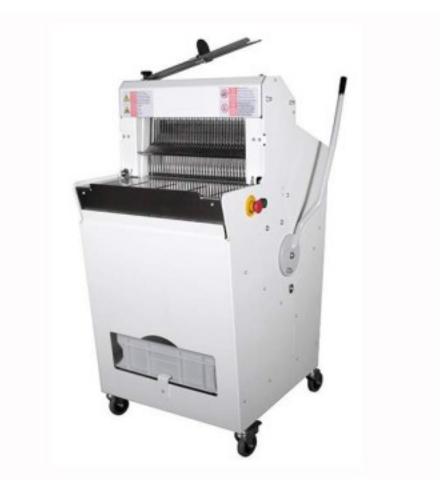

Cod: 3417002

Manual basement cutter with flat loading strand 520 mm

## Description

Steel machine in flat-loading base version with wheels and brake. Cutting by means of double blade frames with reciprocating axial movement. Supplied with stainless steel crumb tray, tops and bread pusher. Lever or handle pusher. White bread and 30% rye cutters with flat or inclined loading.

## Dimensions

| Altezza filone           | 18 mm           |
|--------------------------|-----------------|
| Dimensioni esterne       | 750x750x1220 mm |
| Lunghezza massima filone | 520 mm          |

## Technical data

| Alimentazione     | Electric        |
|-------------------|-----------------|
| Frequenza         | 50 Hz           |
| Materiale         | stainless steel |
| Potenza Elettrica | 0.75 kW         |
| Voltaggio         | 400 V           |