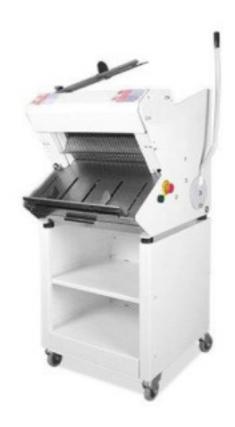

## Description

Steel machine in inclined loading version with wheels and brake. Cutting by means of double blade frames with reciprocating axial movement. Supplied with stainless steel crumb tray, tops and bread pusher. Lever or handle pusher. White bread and 30% rye cutters with flat or inclined loading.

## **Dimensions**

| Altezza filone           | 180 mm          |
|--------------------------|-----------------|
| Dimensioni esterne       | 750x600x1400 mm |
| Lunghezza massima filone | 520 mm          |

## **Technical data**

| Alimentazione     | Electric        |
|-------------------|-----------------|
| Frequenza         | 50 Hz           |
| Materiale         | stainless steel |
| Potenza Elettrica | 0.75 kW         |
| Voltaggio         | 400 V           |