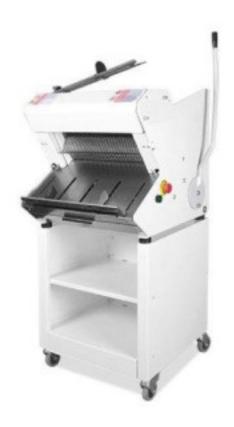

## Description

Steel machine in inclined loading version with wheels and brake. Cutting by means of double blade frames with reciprocating axial movement. Supplied with stainless steel crumb tray, tops and bread pusher. Lever or handle pusher. White bread and 30% rye cutters with flat or inclined loading.