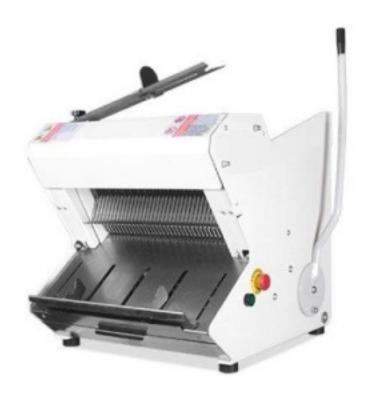

## Description

Steel machine in table-top version. Cutting by means of double blade frames with reciprocating axial movement. Supplied with crumb tray, tops and stainless steel bread pusher. Lever or handle pusher. 30% rye and white bread cutters with flat or inclined loading.