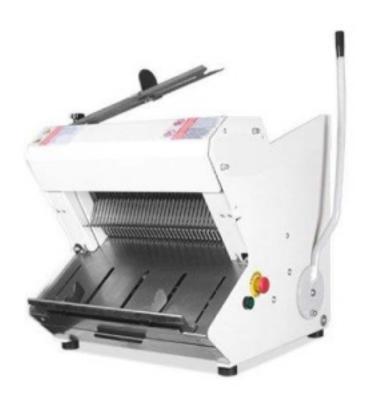

## Table-top manual bread cutter 420 mm

## Description

Steel machine in table-top version. Cutting by means of double blade frames with reciprocating axial movement. Supplied with crumb tray, tops and stainless steel bread pusher. Lever or handle pusher. 30% rye and white bread cutters with flat or inclined loading.