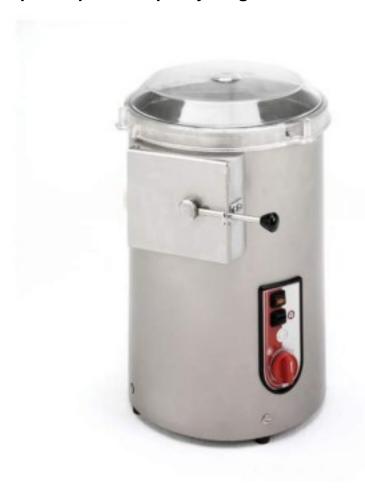

## Professional potato peeler Capacity 5 Kg 300 W

## Description

Potato peeler with abrasive elongation, which consumes the product surface by friction. The abrasive is extremely strong and durable. Abrasive on plate. Anti-backflow system in the water inlet. Very easy installation. Can be placed next to a sink for draining. Stainless steel body. Ideal for small spaces. Control panel with start, stop button and 0 to 6 min timer. Warning