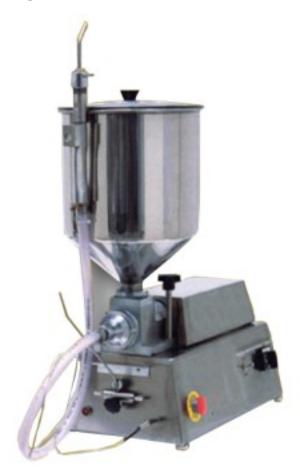

## Automatic Filling-Dosing Machine with Gun

## Description

Ideal machine for filling with constant dosing: croissants, krapfen, cream puffs, cannoli and the like, with considerable labour savings. Equipped with selector for continuous or intermittent service, with electronic board to ensure reliability and ease of use. Low-voltage electrical controls and accident-prevention systems in compliance with the law. Removable hopper and filling unit for easy cleaning of parts in contact with the product. It is equipped with a set of 4 stainless steel, interchangeable spouts. In all models, dosing adjustment is mechanical with a graduated index. Equipped with a gun to dose your product directly on the spot; 1-15 g delivery.