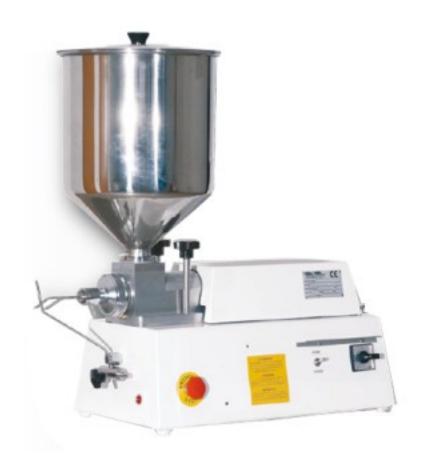

## **Automatic Filling-Dosing Machine**

## **Description**

Ideal machine for filling with constant dosing: croissants, krapfen, cream puffs, cannoli and the like, with considerable labour savings. Equipped with selector for continuous or intermittent service, with electronic board to ensure reliability and ease of use. Low-voltage electrical controls and accident-prevention systems in compliance with the law. Removable hopper and filling unit for easy cleaning of parts in contact with the product. It is equipped with a set of 4 stainless steel, interchangeable spouts. In all models, dosing adjustment is mechanical with a graduated index. Delivery ranges from 1-30 g.