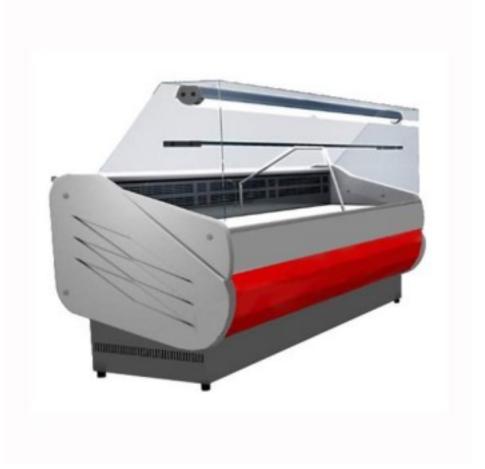

## Refrigerated Counter 2960x900x1262 mm 0 +2 °C

## Description

Refrigerated counter designed to meet special space problems, in narrow spaces, it has a depth of only 90 cm. It stands out from other display units due to its economy combined with good design. Standard features: thermoformed and insulated shoulders with glass sides (40 mm thick each), electronic control panel, refrigerated reserve with doors. Customisation on request.