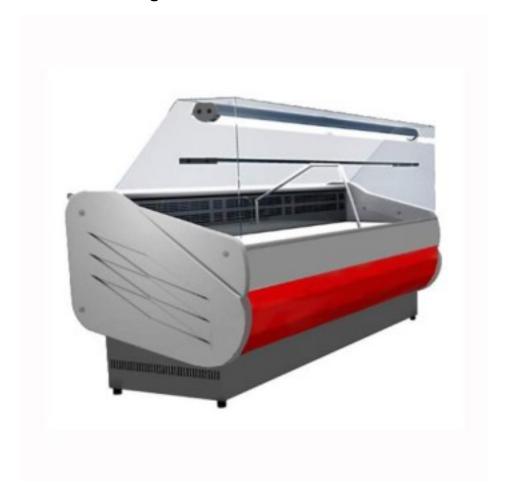

## Refrigerated Counter Straight Glasses 250 cm

## **Description**

A refrigerated counter with straight glass panes, designed to meet special space problems in tight spaces, it has a depth of only 90 cm. It stands out from other display units due to its economy combined with good design. Standard features: thermoformed and insulated shoulders with glass sides (40 mm thick each), electronic control panel, refrigerated reserve with doors. Customisation on request.