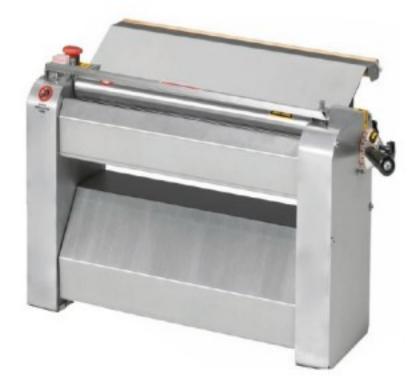

## Sheeter with stainless steel rollers width 320 mm

## Description

The machine presented is designed to obtain the desired sheet or pizza thickness. It solves the problems of small and medium production. The system of use makes the machine extremely versatile and practical, having only the thickness adjustment. Various thicknesses from zero to 7.5 mm can be obtained for all machines, both for sheet and pizza. It is therefore possible to roll out dough in all widths from 22 cm, 25 cm, 40 cm and 50 cm. Made of stainless steel and aluminium structure with stainless steel cylinders for a longer life. The machine has a high degree of reliability while the safety systems and finishes complete the pleasant appearance and the indispensable safety for the operation.