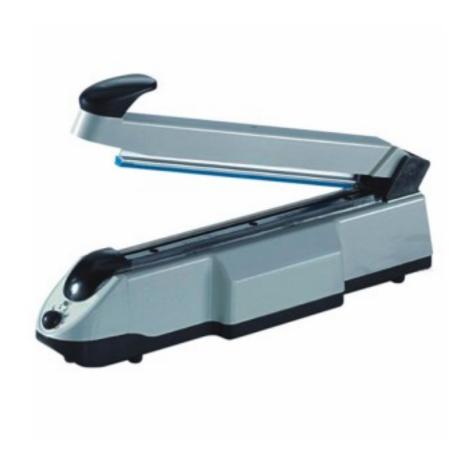

## Sealing machine with 2x300 mm sealing bar

## Description

Quick and easy to use sealing machines are indispensable in food packaging. They can seal 2 mm thick for a length of 300 or 400 mm all types of plastic food bags. The timer on the front allows sealing bags of different thicknesses, while the model equipped with a cutter allows the residual part of the bag to be removed. 230V power supply. Sealing bar 300 mm.