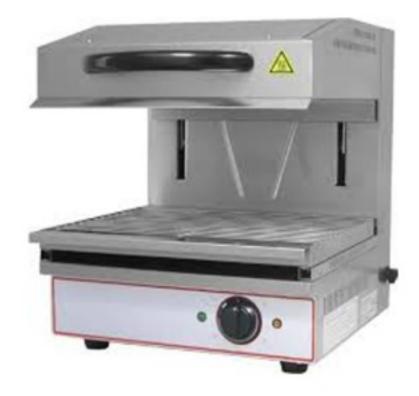

## Salamander hob 440x320 mm

## Description

Electric mobile salamander specially designed for gratinating food. Stainless steel frame. Side and rear air circulation insulation. Shaped ceiling above the heating element for better concentration of radiation, with rock wool upper insulation panel. Heating by means of armoured heating elements controlled by energy regulator, with pilot lights. Crumb tray. Adjustable feet for perfect levelling.

## Dimensions

| Dimensioni esterne               | 450x450x530 mm |
|----------------------------------|----------------|
| Dimensioni superficie di cottura | 440x320 mm     |