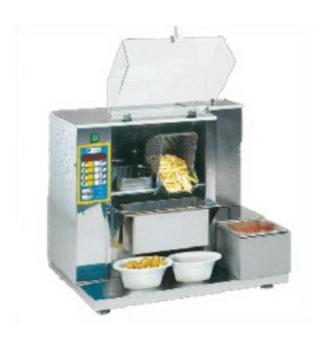

## Description

This counter-top pasta cooker is ideal for any type of pasta: dry, fresh or frozen. The large baskets, each of which can hold a double portion, allow for high productivity and the convenient built-in sauce warmer ensures that sauces are always ready at the right temperature. For maximum hygiene and ease of cleaning, all parts in contact with foodstuffs can be removed in an instant.