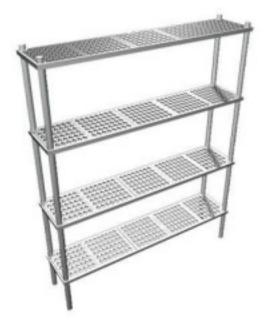

Cod: 47940026

Cellular shelving 500 mm deep 700x500x1800h mm

## Description

Shelving with aluminium frames and uprights, quick-assembly with interlocking, cold-resistant polyethylene shelves that can be easily removed and washed. Thanks to its highly efficient cmponibilit y system, it allows easy and safe assembly. Due to its robust construction, the shelf has a single-shelf load capacity of up to 150 kg.

## Dimensions

Dimensioni esterne

700x500x1800 mm