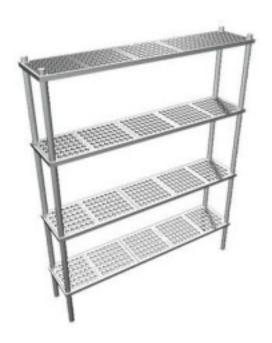

## Cellular shelving system depth 300 mm 1100x300x1800h mm

## **Description**

Shelving with aluminium frames and uprights, quick-assembly with interlocking, cold-resistant polyethylene shelves that can be easily removed and washed. Thanks to its highly efficient cmponibility system, it allows easy and safe assembly. Due to its robust construction, the shelf has a single-shelf load capacity of up to 150 kg.