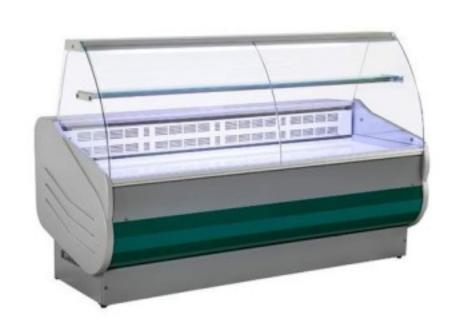

## Refrigerated Counter 250 cm Curved Glasses

## Description

A refrigerated counter with curved glass panes, designed to meet special space problems in tight spaces, it has a depth of only 90 cm. It stands out from other display units due to its economy combined with good design. Standard features: thermoformed and insulated shoulders with glass sides (40 mm thick each), electronic control panel, refrigerated reserve with doors. Customisation on request.