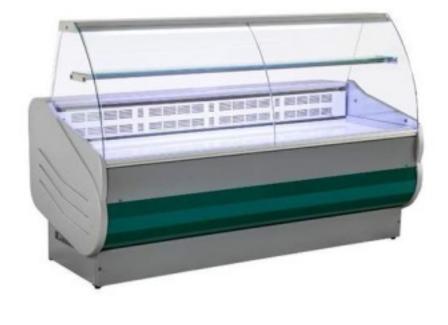

## **Refrigerated Counter 200 cm Curved Glasses**

## Description

Refrigerated counter with curved glass panes, designed to meet special space problems in tight spaces, it has a depth of only 90 cm. It stands out from other display units due to its economy combined with good design. Standard features: thermoformed and insulated shoulders with glass sides (40 mm thick each), electronic control panel, refrigerated reserve with doors. Customisation on request.