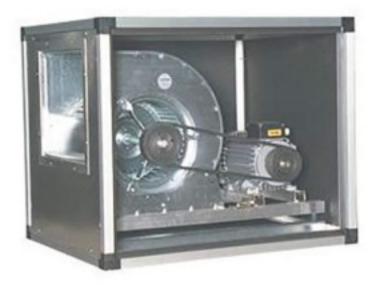

## Description

The centrifugal fan is constructed from strong, hot-dip galvanised sheet metal. The impeller is of the forward curved type and is statically and dynamically balanced. The casing consists of a structure of P30 or P40 oxidised extruded aluminium profiles and glass-filled nylon corners. Galvanised sheet metal panels 8/10 or 10/10, with self-extinguishing internal soundproofing, 10 mm thick. Lockable inspection door that can only be opened with tools. Sound level value measured in free field at a distance of 1.5 m. hst 25