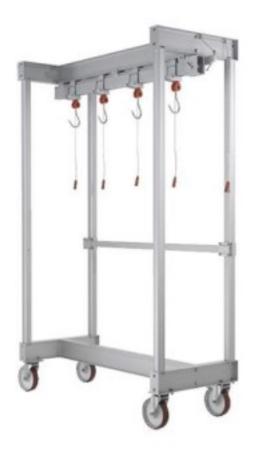

## **Trolley with sliding hooks**

## Description

Trolley designed for transporting quarters and pieces from the unloading area to the inside of the cold store, with direct insertion on the guideway by means of a safety tie. Made with profiles suitable for large capacities and mounted on 200 mm diameter wheels, it is particularly robust and safe, thanks also to the hook locking system, which prevents the hanging quarters from sliding and keeps the load distribution balanced. It is made to measure and with a load capacity according to the user's needs.

## Dimensions

| Disconstanting     | 4000             |
|--------------------|------------------|
| Dimensioni esterne | 1600x700x2500 mm |