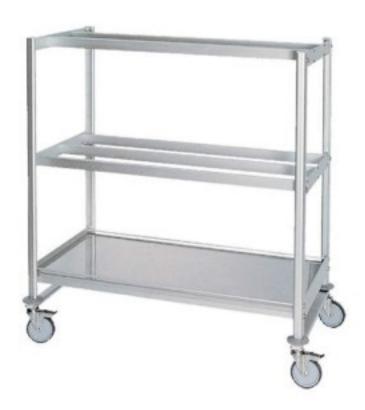

## Trolley with shelf and cold cuts hanger 120x60x165h cm

## **Description**

125 mm plastic and rubber castors with polyamide support (2 with pedal lock), complete with bumper. Other castor models are available, also for different load capacities and temperatures. 120x60h160 cm version, made with 2 lamp hangers (1 with three bars and 1 with two bars) and at the base 1 smooth shelf type "PQI" equipped with containment profiles.