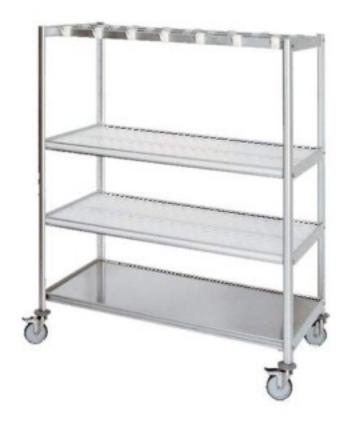

## Trolley with double shelf and cold cuts hanger 120x60x165h cm

## **Description**

125 mm plastic-rubber wheels with polyamide support (2 with foot lock), complete with bumper. Other castor models are available, also for different load capacities and temperatures. 120x60h160 cm version, with 3 oval bars for hanging cold cuts, 2 "Q" type shelves and 1 smooth "PQI" type shelf with containment profiles. The wheels are made of stainless steel and plastic, diameter 125 mm (2 with stops).