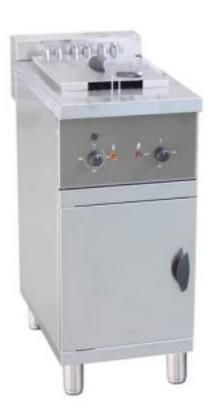

## Electric fryer with oil capacity 25 Lt on cabinet single tank professional 18 kw

## Description

Professional Electric Fryer for Pubs Bars Restaurants Monobloc on Mobile Oil Capacity 25 Lt. Stainless steel structure - working (50-180°) and safety thermostat - microswitch - cold zone - removable heating elements - equipped with contactor - with tap.