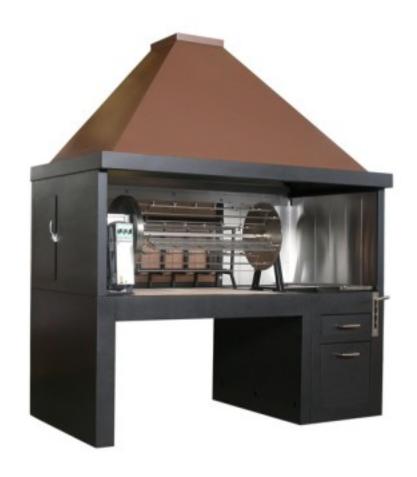

Cod: 1071

## Wood Fireplace Dimensions 2300x1300x2900h mm

## **Description**

Prefabricated chimney in painted sheet metal (colour on request) for installing a wood-fired planetary rotisserie spit. With additional grill on the right or left side (adjustable height, grating 45x55 cm). Structure equipped with side door for wood inlet, ash drawer, wood compartment, front glass (on request), fully insulated. Excluding rotisserie spit.

Technical data sheet Dimensions: 2300x1300x2900h mm

## **Dimensions**

| Dimensioni esterne   | 2300x1300x2900 mm     |
|----------------------|-----------------------|
| Difficusioni esterne | 2300X1300X2900 IIIIII |