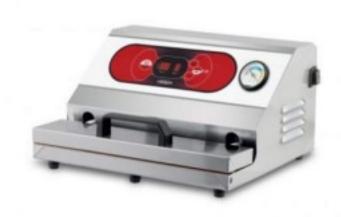

## AUTOMATIC stainless steel external-extraction packaging machine 500 mm oil sealing bar

## Description

AUTOMATIC stainless steel oil extraction packaging machine with 500 mm sealing bar. Ideal for the small retail outlet. Robust and reliable over time, it offers the possibility of serving the packaged product "on sight", increasing its conservation and freshness over time with a consequent increase in service and image. Ideal for products with a low moisture content (cold meats, cheese, coffee, etc.)