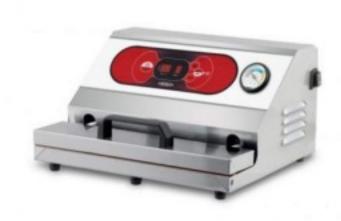

## AUTOMATIC stainless steel external extraction packaging machine 400 mm sealing bar Single-phase

## Description

AUTOMATIC stainless steel external extraction packaging machine with 400 mm sealing bar. Ideal for small retail outlets. Sturdy and reliable over time, it offers the possibility of serving the packaged product "on sight", increasing its conservation and freshness over time with a consequent increase in service and image. Ideal for products with a low moisture content (cold meats, cheese, coffee, etc.)