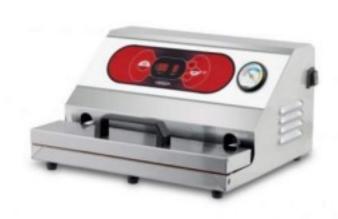

Cod: 5214

AUTOMATIC stainless steel external extraction packaging machine with 350 mm sealing bar Single-phase

## Description

AUTOMATIC stainless steel 350 mm sealing bar external extraction packaging machine. Ideal for small retail outlets. Sturdy and reliable over time, it offers the possibility of serving the packaged product "on sight", increasing its conservation and freshness over time with a consequent increase in service and image. Ideal for products with a low moisture content (cold meats, cheese, coffee, etc.)