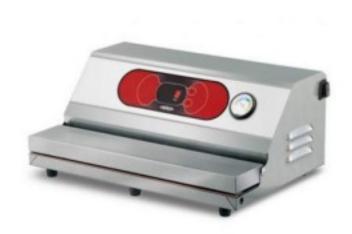

## AUTOMATIC stainless steel external-extraction packaging machine 500 mm sealing bar

## Description

AUTOMATIC stainless steel outer-extension packaging machine with 450 mm sealing bar. Ideal for small retail outlets. Sturdy and reliable over time, it offers the possibility of serving the packaged product "on sight", increasing its conservation and freshness over time with a consequent increase in service and image. Ideal for products with a low moisture content (cold meats, cheese, coffee, etc.)