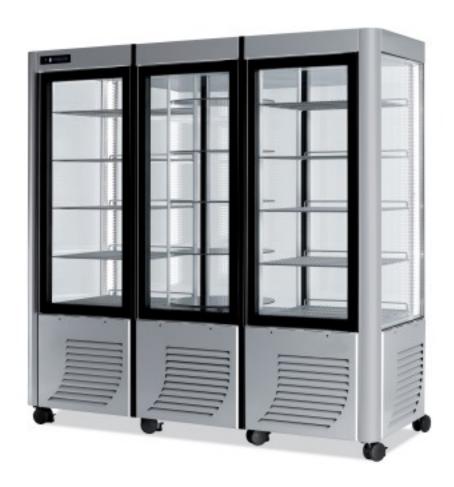

## Professional pastry display case 3 doors 5 straight and round shelves Capacity 800 litres

## Description

Vertical refrigerated 3-door display case with straight and round shelves, capacious and spacious, equipped with refrigerated shelves to best display your tasty cold products. With its special hexagonal shape, it is the right product to make your venue even more elegant. It guarantees the perfect preservation of cakes and other pastry products, thanks to negative ventilated refrigeration (operating temperature +2 ,+10 C). Suitable, therefore, for pastry shops, restaurants or bars. It is equipped with robust tempered glass on all 8 sides, with a single opening door. Inside there are 5 revolving shelves and 10 straight shelves to ensure full display capacity. At the bottom are practical wheels for easy movement; inside, LED lights are positioned.