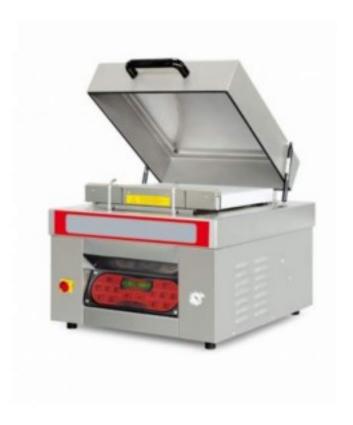

## Trolley-mounted 450 mm sealing bar wrapping machine

## **Description**

The trolley-mounted packaging machine with a 450 mm sealing bar is the optimal solution for medium and large industries, whose primary need is to use continuous or intermittent cycle equipment. This type of packaging machine is both versatile, thanks to the possibility of arranging the sealing bars in the direction most suited to one's needs, and solid, a not inconsiderable component in the industrial sector.