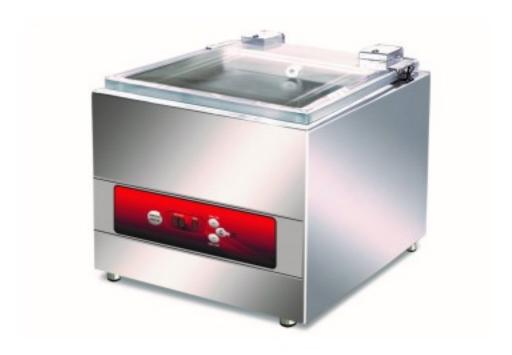

## Stainless steel vacuum chamber packaging machine sealing bar 250 mm

## Description

It is an ideal vacuum machine for all applications in the catering sector thanks to its robust steel structure, the simplicity of the control panel and the speed at which vacuum is reached inside the chamber. Small, compact and functional.