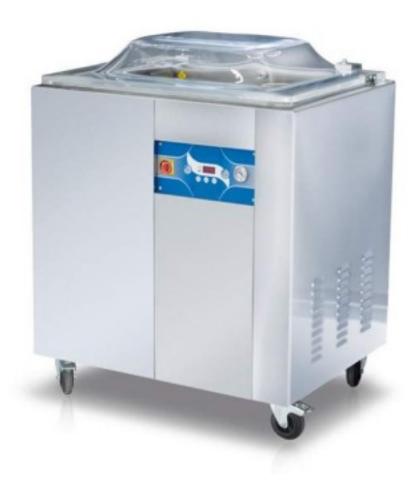

## Stainless steel trolley-mounted vacuum chamber packaging machine with double sealing bar 550 mm

## Description

Stainless steel trolley-mounted vacuum chamber packaging machine with double sealing bar 550 mm. This is professional equipment designed for the medium-sized company and built according to the concept of solidity and optimum production yield offered. The reliability of this equipment guarantees all companies, which must maintain constant daily operations, a certain response to any packaging requirement, ideal for supermarkets, laboratories, packaging centres etc..