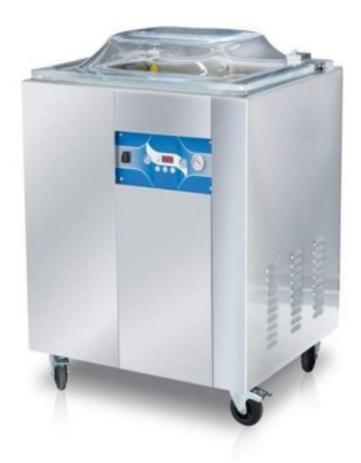

Cod: 5166

Stainless steel trolley-mounted vacuum chamber packaging machine with double sealing bar 450 mm

## Description

Stainless steel trolley-mounted vacuum chamber packaging machine with double sealing bar 450 mm. This is professional equipment designed for the medium-sized company and built according to the concept of solidity and optimum production yield offered. The reliability of this equipment guarantees all companies, which must maintain a constant daily operation, a certain response to any packaging requirement, ideal for supermarkets, laboratories, packaging centres etc..