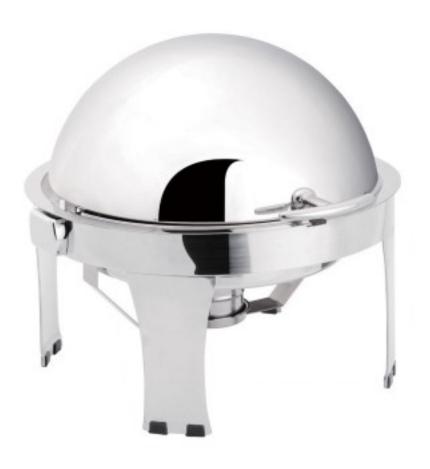

## Chafing dish with round lid GN 1/1 tilting 90/180° 6 It 600x600x395 h mm

## **Description**

Chafing dish with GN 1/1 round lid with 90/180° tilting lid. Capacity 6 litres, AISI 202 stainless steel finish.Removable lid with glass window available in various shapes. Food visible even if lid is closed, simplified disassembly for easy cleaning. Advanced condensate recovery system, assisted closure and thermally efficient bottom. During operation, the bottom heats microcapsules, ensuring optimal heat transmission, so that heat is not lost and conserved, in turn reducing energy consumption. Induction, electric or combustion heating types.