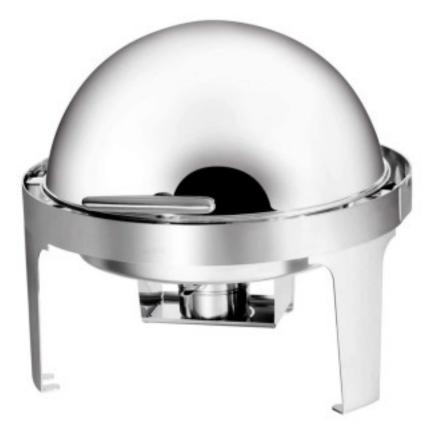

Cod: 5124

Chafing dish round shape with 180° flip-top lid 5 I 500x500x295 h mm

## Description

Chafing dish round shape with 180° flip-top lid made of Aisi 202 stainless steel. Removable lid with glass window available in various shapes. Foods visible even when lid is closed, simplified disassembly for easy cleaning. Advanced condensate recovery system, assisted closure and thermally efficient bottom. During operation, the bottom heats micro-capsules, ensuring optimal heat transmission, so that heat is not lost and conserved, in turn reducing energy consumption. Induction, electric or combustion heating types.