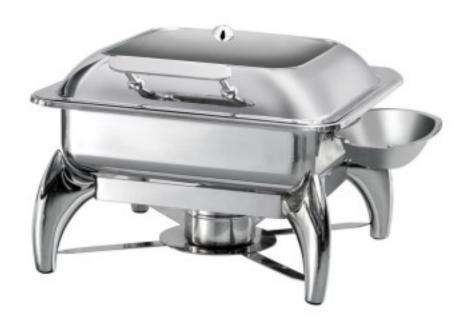

## Chafing dish rectangular gn 1/1 with glass lid 4.8 I 495x460x435 h mm

## **Description**

Induction chafing dish with glass lid. Rectangular shape for GN 1/1 with Aisi 202 stainless steel window. Removable lid with glass window available in various shapes. Food visible even when lid is closed, simplified disassembly for easy cleaning. Advanced condensate recovery system, assisted closure and thermally efficient bottom. During operation, the bottom heats microcapsules, ensuring optimal heat transmission, so that heat is not lost and conserved, in turn reducing energy consumption. Induction, electric or combustion heating types.