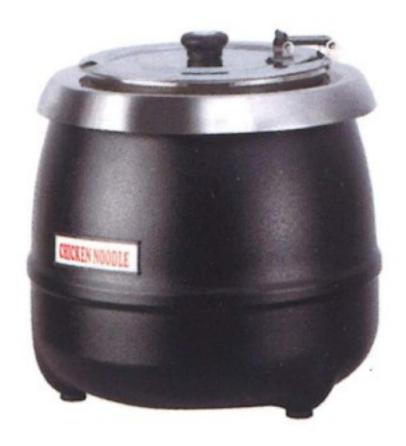

## Electric soup tureen black colour capacity 10 lt 350x350x380 h mm

## **Description**

Black tureen capacity 10 litres. Black galvanised steel trim.Removable lid with glass window available in various shapes. Food visible even when lid is closed, simplified disassembly for easy cleaning. Advanced condensate recovery system, assisted closure and thermally efficient bottom. During operation, the bottom heats micro-capsules, ensuring optimal heat transmission, so that heat is not lost and conserved, in turn reducing energy consumption. Induction, electric or combustion heating types.