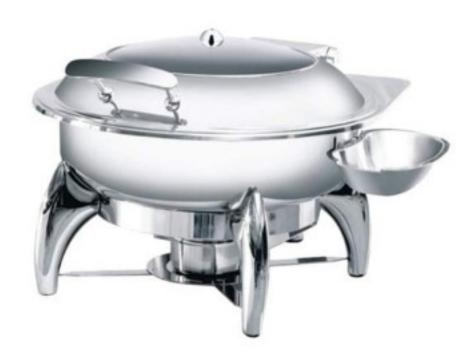

## Round induction chafing dish with window and assisted closure 5 lt 440x490x300 h mm

## Description

Round induction chafing dish with window and assisted closure. The food inside is visible through the window even if the lid is closed. The lid is easy to open and available in various shapes. Simplified disassembly for easy cleaning. Advanced condensate recovery system. During operation, the bottom heats up micro-capsules, ensuring optimal heat transmission. This system prevents heat loss and conserves heat, reducing energy consumption.