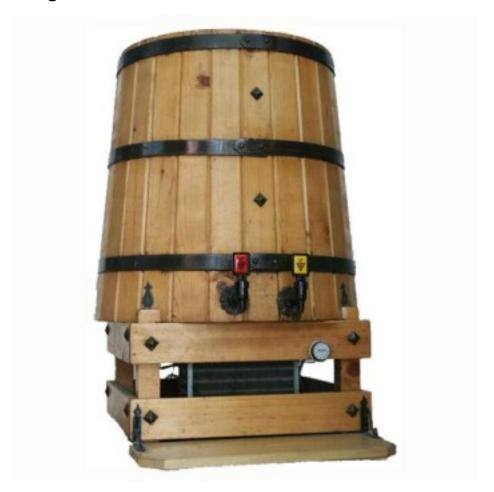

## **Description**

The simplest system for cooling and draining wine: "by gravity". Double tank. Rustic solid wood and wrought iron. Stainless steel tank open at the top for easy cleaning. Always-full' float to prevent the wine from oxidising. Polyurethane insulation. Gradual thermostat for automatic temperature control. Ready to operate (just plug in) and maintenance-free. Standard colour - light fir. Operates on environmentally friendly R134a gas.